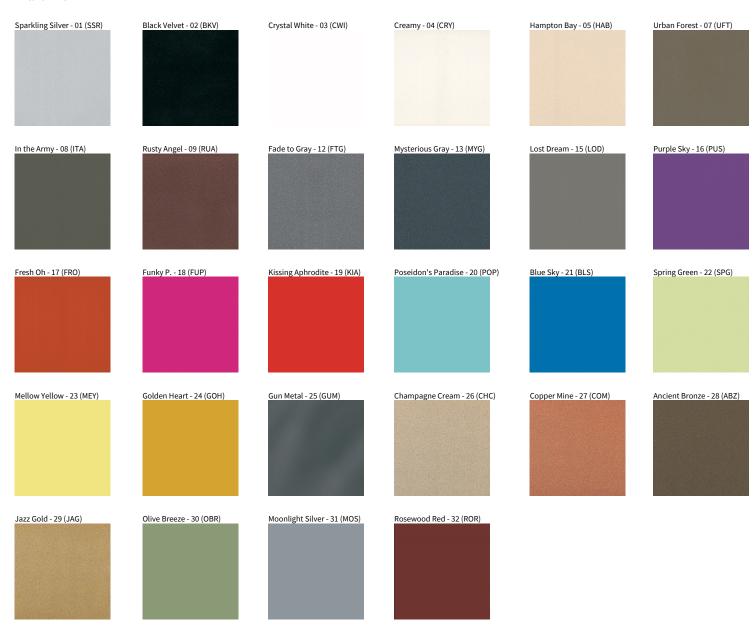

Min. Recessing Depth (mm): 170

Min. Recessing Depth (in): 6 11/16

Weight (lbs): 2.36

Fixture Finish: SSR / BKV / CWI / CRY / HAB / UFT / ITA / RUA / FTG / MYG / LOD / PUS / FRO / FUP / KIA / POP / BLS / SPG / MEY / GOH / GUM / CHC / COM / ABZ / JAG / OBR / MOS / ROR

Fixture Finish: SSR / BKV / CWI / CRY / HAB / UFT / ITA / RUA / FTG / MYG / LOD / PUS / FRO / FUP / KIA / POP / BLS / SPG / MEY / GOH / GUM / CHC / COM / ABZ / JAG / OBR / MOS / ROR

Fixture Material: Aluminum Die Cast Cut-out Measurements: 130mm / 5 1/8"

#### **Fixture Finish**

**Digital:** Not all screens are calibrated the same, and therefore, colors will appear differently between screens. **Physical:** When texture is involved, there will be variations in color, character and tone within a product series and between product families.

**Gun Metal:** No Gun Metal finish is alike. It combines a mixture of transparent and black color particles which ensures a highly individual effect and no luminaire being identical. **Champagne Cream, Copper Mine, Ancient Bronze + Jazz Gold:** These finishes have slight fading from specific powder coating production. Each luminaire will slightly vary.