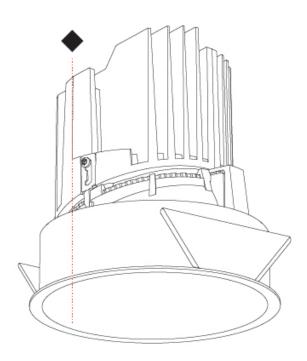

### PHYSICAL

Shape: Round

Diameter (mm): 136

Diameter (in): 5 1/8

Height (mm): 151

Height (in): 5 15/16

Ceiling Thickness (mm): 10 / 12.5 / 15 / 25

Ceiling Thickness (in): 3/8 or 1/2 or 9/16 or 1

Min. Recessing Depth (mm): 170

Min. Recessing Depth (in): 6 11/16

Weight (lbs): 2.36

Fixture Finish: SSR / BKV / CWI / CRY / HAB / UFT / ITA / RUA / FTG / MYG / LOD / PUS / FRO / FUP / KIA / POP / BLS / SPG / MEY / GOH / GUM / CHC / COM / ABZ / JAG / OBR / MOS / ROR

Special LED

Optic°: Lens Pack - No Lens / Linear Spread Lens / Honeycomb / Spread

Light Distribution: Downlight

Weight (kg): 1.073

Fixture Material: Aluminum Die Cast

Cut-out Measurements: 

■ 140mm / 5 1/2"