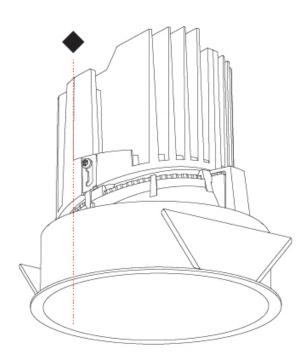

### **BIONIQ ROUND DEEP TRIMLESS**

| A3519 | 97- |
|-------|-----|
|-------|-----|

Temperature (Diamond)

1. To build a product code in our configurator select the specify button on the base model # product page

2. To build a manual product code on this datasheet choose from the options listed below in blue font and add the suffix to the base model #

### PHYSICAL

Shape: Round

Diameter (mm): 136

Diameter (in): 5 1/8

Height (mm): 151

Height (in): 5 15/16

Ceiling Thickness (mm): 10 / 12.5 / 15 / 25

Ceiling Thickness (in): 3/8 or 1/2 or 9/16 or 1

Min. Recessing Depth (mm): 170

Min. Recessing Depth (in): 6 11/16

Weight (lbs): 2.36

Fixture Finish: SSR / BKV / CWI / CRY / HAB / UFT / ITA / RUA / FTG / MYG / LOD / PUS / FRO / FUP / KIA / POP / BLS / SPG / MEY / GOH / GUM / CHC / COM / ABZ / JAG / OBR / MOS / ROR

Special LED

Optic°: Lens Pack - No Lens / Linear Spread Lens / Honeycomb / Spread

Light Distribution: Downlight

Weight (kg): 1.073

Fixture Material: Aluminum Die Cast

Cut-out Measurements: 

■ 140mm / 5 1/2"