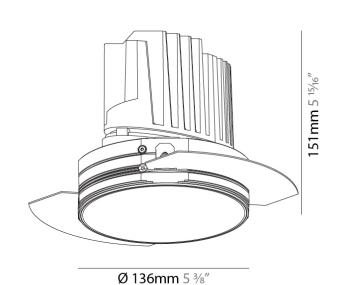

### PHYSICAL

Shape: Round

Diameter (mm): 136

Diameter (in): 5 1/8

Height (mm): 151

Height (in): 5 15/16

Ceiling Thickness (mm): 10 / 12.5 / 15 / 25

Ceiling Thickness (in): 3/8 or 1/2 or 9/16 or 1

Min. Recessing Depth (mm): 170

Min. Recessing Depth (in): 6 11/16

Weight (lbs): 2.36

Fixture Finish: SSR / BKV / CWI / CRY / HAB / UFT / ITA / RUA / FTG / MYG / LOD / PUS / FRO / FUP / KIA / POP / BLS / SPG / MEY / GOH / GUM / CHC / COM / ABZ / JAG / OBR / MOS / ROR