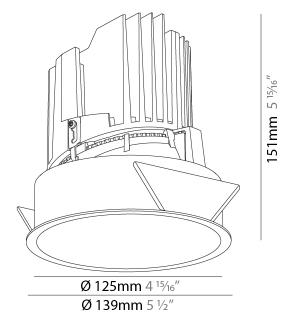

| Mounting Location: Ceiling                 |
|--------------------------------------------|
| Subcategory: Downlight                     |
| PHYSICAL                                   |
| Shape: Round                               |
| Diameter (mm): 139                         |
| Diameter (in): 5 ½                         |
| Height (mm): 151                           |
| Height (in): 5 15/16                       |
| Ceiling Thickness (mm): 10 / 12.5 / 15     |
| Ceiling Thickness (in): 3/8 or 1/2 or 9/16 |
| Min. Recessing Depth (mm): 170             |
| Min. Recessing Depth (in): 6 11/16         |
| Light Distribution: Downlight              |
| Weight (kg): 0.921                         |
| Weight (lbs): 2.03                         |
|                                            |

| Mounting Location: Ceiling                                                                                                                                                                                                                                                                                                                                                                                                                                                                                                                                                                                                                                                                                                                                                                                                                                                                                                                                                                                                                                                                                                                                                                                                                                                                                                                                                                                                                                                                                                                                                                                                                                                                                                                                                                                                                                                                                                                                                                                                                                                                                                     |
|--------------------------------------------------------------------------------------------------------------------------------------------------------------------------------------------------------------------------------------------------------------------------------------------------------------------------------------------------------------------------------------------------------------------------------------------------------------------------------------------------------------------------------------------------------------------------------------------------------------------------------------------------------------------------------------------------------------------------------------------------------------------------------------------------------------------------------------------------------------------------------------------------------------------------------------------------------------------------------------------------------------------------------------------------------------------------------------------------------------------------------------------------------------------------------------------------------------------------------------------------------------------------------------------------------------------------------------------------------------------------------------------------------------------------------------------------------------------------------------------------------------------------------------------------------------------------------------------------------------------------------------------------------------------------------------------------------------------------------------------------------------------------------------------------------------------------------------------------------------------------------------------------------------------------------------------------------------------------------------------------------------------------------------------------------------------------------------------------------------------------------|
| Subcategory: Downlight                                                                                                                                                                                                                                                                                                                                                                                                                                                                                                                                                                                                                                                                                                                                                                                                                                                                                                                                                                                                                                                                                                                                                                                                                                                                                                                                                                                                                                                                                                                                                                                                                                                                                                                                                                                                                                                                                                                                                                                                                                                                                                         |
| PHYSICAL                                                                                                                                                                                                                                                                                                                                                                                                                                                                                                                                                                                                                                                                                                                                                                                                                                                                                                                                                                                                                                                                                                                                                                                                                                                                                                                                                                                                                                                                                                                                                                                                                                                                                                                                                                                                                                                                                                                                                                                                                                                                                                                       |
| Shape: Round                                                                                                                                                                                                                                                                                                                                                                                                                                                                                                                                                                                                                                                                                                                                                                                                                                                                                                                                                                                                                                                                                                                                                                                                                                                                                                                                                                                                                                                                                                                                                                                                                                                                                                                                                                                                                                                                                                                                                                                                                                                                                                                   |
| Diameter (mm): 139                                                                                                                                                                                                                                                                                                                                                                                                                                                                                                                                                                                                                                                                                                                                                                                                                                                                                                                                                                                                                                                                                                                                                                                                                                                                                                                                                                                                                                                                                                                                                                                                                                                                                                                                                                                                                                                                                                                                                                                                                                                                                                             |
| Diameter (in): 5 ½                                                                                                                                                                                                                                                                                                                                                                                                                                                                                                                                                                                                                                                                                                                                                                                                                                                                                                                                                                                                                                                                                                                                                                                                                                                                                                                                                                                                                                                                                                                                                                                                                                                                                                                                                                                                                                                                                                                                                                                                                                                                                                             |
| Height (mm): 151                                                                                                                                                                                                                                                                                                                                                                                                                                                                                                                                                                                                                                                                                                                                                                                                                                                                                                                                                                                                                                                                                                                                                                                                                                                                                                                                                                                                                                                                                                                                                                                                                                                                                                                                                                                                                                                                                                                                                                                                                                                                                                               |
| Height (in): 5 15/16                                                                                                                                                                                                                                                                                                                                                                                                                                                                                                                                                                                                                                                                                                                                                                                                                                                                                                                                                                                                                                                                                                                                                                                                                                                                                                                                                                                                                                                                                                                                                                                                                                                                                                                                                                                                                                                                                                                                                                                                                                                                                                           |
| Ceiling Thickness (mm): 10 / 12.5 / 15                                                                                                                                                                                                                                                                                                                                                                                                                                                                                                                                                                                                                                                                                                                                                                                                                                                                                                                                                                                                                                                                                                                                                                                                                                                                                                                                                                                                                                                                                                                                                                                                                                                                                                                                                                                                                                                                                                                                                                                                                                                                                         |
| Ceiling Thickness (in): 3/8 or 1/2 or 9/16                                                                                                                                                                                                                                                                                                                                                                                                                                                                                                                                                                                                                                                                                                                                                                                                                                                                                                                                                                                                                                                                                                                                                                                                                                                                                                                                                                                                                                                                                                                                                                                                                                                                                                                                                                                                                                                                                                                                                                                                                                                                                     |
| Min. Recessing Depth (mm): 170                                                                                                                                                                                                                                                                                                                                                                                                                                                                                                                                                                                                                                                                                                                                                                                                                                                                                                                                                                                                                                                                                                                                                                                                                                                                                                                                                                                                                                                                                                                                                                                                                                                                                                                                                                                                                                                                                                                                                                                                                                                                                                 |
| Min. Recessing Depth (in): 6 11/16                                                                                                                                                                                                                                                                                                                                                                                                                                                                                                                                                                                                                                                                                                                                                                                                                                                                                                                                                                                                                                                                                                                                                                                                                                                                                                                                                                                                                                                                                                                                                                                                                                                                                                                                                                                                                                                                                                                                                                                                                                                                                             |
| Light Distribution: Downlight                                                                                                                                                                                                                                                                                                                                                                                                                                                                                                                                                                                                                                                                                                                                                                                                                                                                                                                                                                                                                                                                                                                                                                                                                                                                                                                                                                                                                                                                                                                                                                                                                                                                                                                                                                                                                                                                                                                                                                                                                                                                                                  |
| Weight (kg): 0.946                                                                                                                                                                                                                                                                                                                                                                                                                                                                                                                                                                                                                                                                                                                                                                                                                                                                                                                                                                                                                                                                                                                                                                                                                                                                                                                                                                                                                                                                                                                                                                                                                                                                                                                                                                                                                                                                                                                                                                                                                                                                                                             |
| Weight (lbs): 2.09                                                                                                                                                                                                                                                                                                                                                                                                                                                                                                                                                                                                                                                                                                                                                                                                                                                                                                                                                                                                                                                                                                                                                                                                                                                                                                                                                                                                                                                                                                                                                                                                                                                                                                                                                                                                                                                                                                                                                                                                                                                                                                             |
| FILE OF A PROPERTY OF A PROPER |