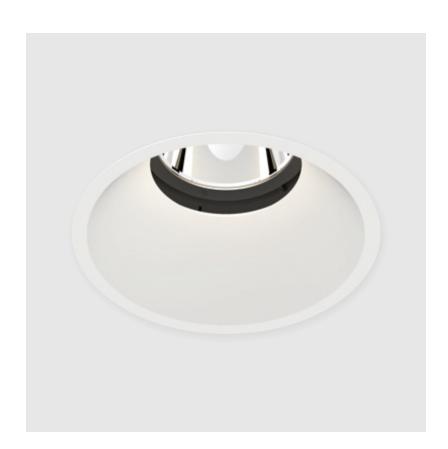

#### **GENERAL**

Series: Bioniq Subseries: Bioniq Round Deep

Brand: Prolicht

Division: Architectural

Mounting Type: Trimless

Mounting Location: Ceiling

Subcategory: Downlight

#### **GENERAL**

| Series: Bioniq               |  |
|------------------------------|--|
| Subseries: Bioniq Round Deep |  |
| Brand: Prolicht              |  |
| Division: Architectural      |  |
| Mounting Type: Recessed      |  |
| Mounting Location: Ceiling   |  |
| Subcategory: Downlight       |  |