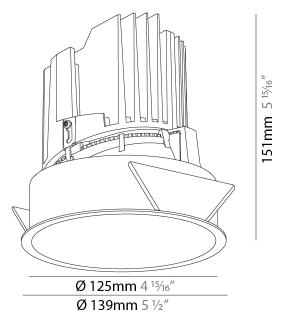

### PHYSICAL

Shape: Round

Diameter (mm): 136

Diameter (in): 5 1/8

Height (mm): 151

Height (in): 5 15/16

Ceiling Thickness (mm): 10 / 12.5 / 15 / 25

Ceiling Thickness (in): 3/8 or 1/2 or 9/16 or 1

| Mounting Location: Ceiling                 |
|--------------------------------------------|
| Subcategory: Downlight                     |
| PHYSICAL                                   |
| Shape: Round                               |
| Diameter (mm): 139                         |
| Diameter (in): 5 ½                         |
| Height (mm): 151                           |
| Height (in): 5 15/16                       |
| Ceiling Thickness (mm): 10 / 12.5 / 15     |
| Ceiling Thickness (in): 3/8 or 1/2 or 9/16 |
| Min. Recessing Depth (mm): 170             |
| Min. Recessing Depth (in): 6 11/16         |
| Light Distribution: Downlight              |
| Weight (kg): 0.921                         |
| Weight (lbs): 2.03                         |
|                                            |

| Mounting Location: Ceiling                                                                                                                                                                                                                                                                                                                                                                                                                                                                                                                                                                                                                                                                                                                                                                                                                                                                                                                                                                                                                                                                                                                                                                                                                                                                                                                                                                                                                                                                                                                                                                                                                                                                                                                                                                                                                                                                                                                                                                                                                                                                                                     |
|--------------------------------------------------------------------------------------------------------------------------------------------------------------------------------------------------------------------------------------------------------------------------------------------------------------------------------------------------------------------------------------------------------------------------------------------------------------------------------------------------------------------------------------------------------------------------------------------------------------------------------------------------------------------------------------------------------------------------------------------------------------------------------------------------------------------------------------------------------------------------------------------------------------------------------------------------------------------------------------------------------------------------------------------------------------------------------------------------------------------------------------------------------------------------------------------------------------------------------------------------------------------------------------------------------------------------------------------------------------------------------------------------------------------------------------------------------------------------------------------------------------------------------------------------------------------------------------------------------------------------------------------------------------------------------------------------------------------------------------------------------------------------------------------------------------------------------------------------------------------------------------------------------------------------------------------------------------------------------------------------------------------------------------------------------------------------------------------------------------------------------|
| Subcategory: Downlight                                                                                                                                                                                                                                                                                                                                                                                                                                                                                                                                                                                                                                                                                                                                                                                                                                                                                                                                                                                                                                                                                                                                                                                                                                                                                                                                                                                                                                                                                                                                                                                                                                                                                                                                                                                                                                                                                                                                                                                                                                                                                                         |
| PHYSICAL                                                                                                                                                                                                                                                                                                                                                                                                                                                                                                                                                                                                                                                                                                                                                                                                                                                                                                                                                                                                                                                                                                                                                                                                                                                                                                                                                                                                                                                                                                                                                                                                                                                                                                                                                                                                                                                                                                                                                                                                                                                                                                                       |
| Shape: Round                                                                                                                                                                                                                                                                                                                                                                                                                                                                                                                                                                                                                                                                                                                                                                                                                                                                                                                                                                                                                                                                                                                                                                                                                                                                                                                                                                                                                                                                                                                                                                                                                                                                                                                                                                                                                                                                                                                                                                                                                                                                                                                   |
| Diameter (mm): 139                                                                                                                                                                                                                                                                                                                                                                                                                                                                                                                                                                                                                                                                                                                                                                                                                                                                                                                                                                                                                                                                                                                                                                                                                                                                                                                                                                                                                                                                                                                                                                                                                                                                                                                                                                                                                                                                                                                                                                                                                                                                                                             |
| Diameter (in): 5 ½                                                                                                                                                                                                                                                                                                                                                                                                                                                                                                                                                                                                                                                                                                                                                                                                                                                                                                                                                                                                                                                                                                                                                                                                                                                                                                                                                                                                                                                                                                                                                                                                                                                                                                                                                                                                                                                                                                                                                                                                                                                                                                             |
| Height (mm): 151                                                                                                                                                                                                                                                                                                                                                                                                                                                                                                                                                                                                                                                                                                                                                                                                                                                                                                                                                                                                                                                                                                                                                                                                                                                                                                                                                                                                                                                                                                                                                                                                                                                                                                                                                                                                                                                                                                                                                                                                                                                                                                               |
| Height (in): 5 15/16                                                                                                                                                                                                                                                                                                                                                                                                                                                                                                                                                                                                                                                                                                                                                                                                                                                                                                                                                                                                                                                                                                                                                                                                                                                                                                                                                                                                                                                                                                                                                                                                                                                                                                                                                                                                                                                                                                                                                                                                                                                                                                           |
| Ceiling Thickness (mm): 10 / 12.5 / 15                                                                                                                                                                                                                                                                                                                                                                                                                                                                                                                                                                                                                                                                                                                                                                                                                                                                                                                                                                                                                                                                                                                                                                                                                                                                                                                                                                                                                                                                                                                                                                                                                                                                                                                                                                                                                                                                                                                                                                                                                                                                                         |
| Ceiling Thickness (in): 3/8 or 1/2 or 9/16                                                                                                                                                                                                                                                                                                                                                                                                                                                                                                                                                                                                                                                                                                                                                                                                                                                                                                                                                                                                                                                                                                                                                                                                                                                                                                                                                                                                                                                                                                                                                                                                                                                                                                                                                                                                                                                                                                                                                                                                                                                                                     |
| Min. Recessing Depth (mm): 170                                                                                                                                                                                                                                                                                                                                                                                                                                                                                                                                                                                                                                                                                                                                                                                                                                                                                                                                                                                                                                                                                                                                                                                                                                                                                                                                                                                                                                                                                                                                                                                                                                                                                                                                                                                                                                                                                                                                                                                                                                                                                                 |
| Min. Recessing Depth (in): 6 11/16                                                                                                                                                                                                                                                                                                                                                                                                                                                                                                                                                                                                                                                                                                                                                                                                                                                                                                                                                                                                                                                                                                                                                                                                                                                                                                                                                                                                                                                                                                                                                                                                                                                                                                                                                                                                                                                                                                                                                                                                                                                                                             |
| Light Distribution: Downlight                                                                                                                                                                                                                                                                                                                                                                                                                                                                                                                                                                                                                                                                                                                                                                                                                                                                                                                                                                                                                                                                                                                                                                                                                                                                                                                                                                                                                                                                                                                                                                                                                                                                                                                                                                                                                                                                                                                                                                                                                                                                                                  |
| Weight (kg): 0.946                                                                                                                                                                                                                                                                                                                                                                                                                                                                                                                                                                                                                                                                                                                                                                                                                                                                                                                                                                                                                                                                                                                                                                                                                                                                                                                                                                                                                                                                                                                                                                                                                                                                                                                                                                                                                                                                                                                                                                                                                                                                                                             |
| Weight (lbs): 2.09                                                                                                                                                                                                                                                                                                                                                                                                                                                                                                                                                                                                                                                                                                                                                                                                                                                                                                                                                                                                                                                                                                                                                                                                                                                                                                                                                                                                                                                                                                                                                                                                                                                                                                                                                                                                                                                                                                                                                                                                                                                                                                             |
| FILE OF A PROPERTY OF A PROPER |